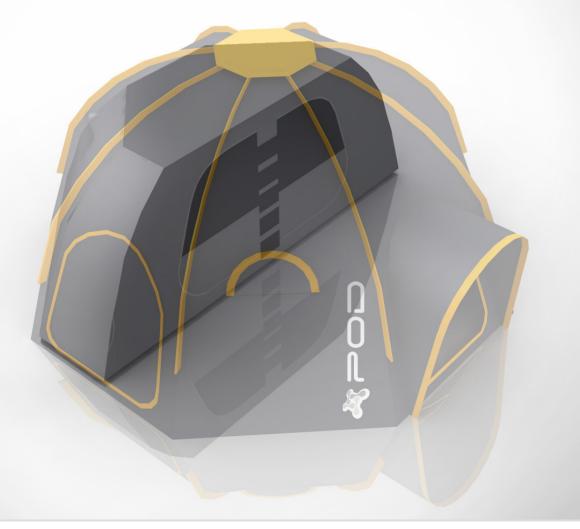

Totally innovative and created to transform the traditional camping experience, POD is a range of beautifully original tents that are built to be connected together. A social camping experience, users can POD their space with interconnecting tents to build a bespoke accommodation layout on the fly.

By reimagining the concept of form and function, POD has solved a number of common issues with the traditional tent. Perfect for those who want to express their individuality, the POD is the antithesis of standard tents with the two sizes, POD Maxi and POD Mini can be connected in a multitude of ways. There are no complicated set up instructions to wrestle with making pitching quick and easy and inhabitants do not need to crouch and stoop. Designed to be enjoyed, the POD Maxi and POD Mini unite seamlessly to give endless community opportunities.