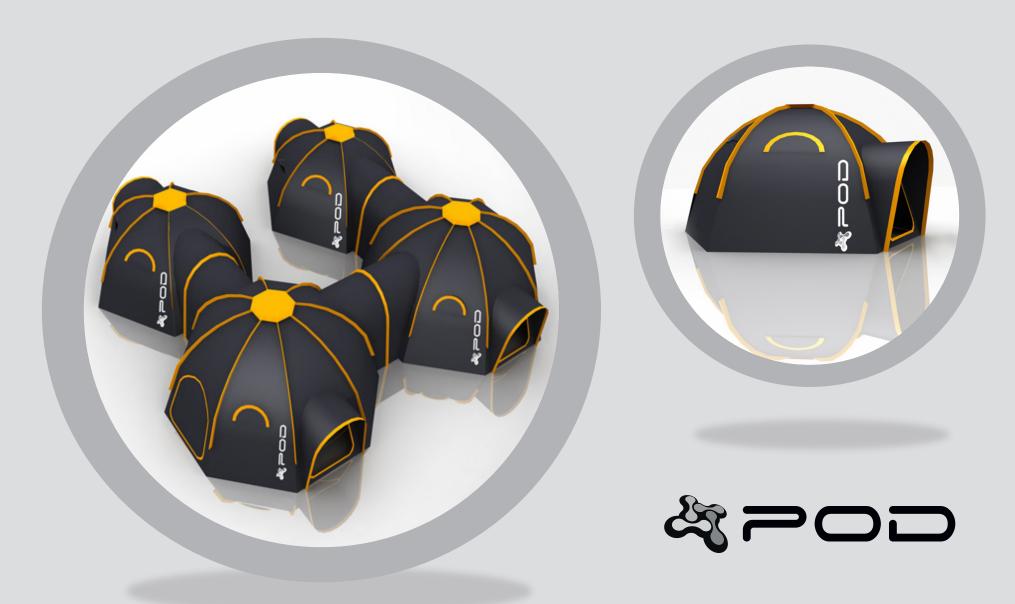

# Modular Camping Experience

Pod the world's first modular camping experience exclusively designed and engineered in the UK, as British as a Sunday Roast. The POD adds a fun new twist to the iconic summer staple, with two sizes to choose from, a refreshingly simple build process and pocket friendly pricing.

Totally innovative and created to transform the traditional camping experience, POD is a range of beautifully original tents that are built to be connected together. A social camping experience, users can POD their space with interconnecting tents to build a bespoke accommodation layout on the fly.

By reimagining the concept of form and function, POD has solved a number of common issues with the traditional tent. Perfect for those who want to express their individuality, the POD is the antithesis of standard tents with the two sizes, POD Maxi and POD Mini can be connected in a multitude of ways. There are no complicated set up instructions to wrestle with making pitching quick and easy and inhabitants do not need to crouch and stoop. Designed to be enjoyed, the POD Maxi and POD Mini unite seamlessly to give endless community opportunities.