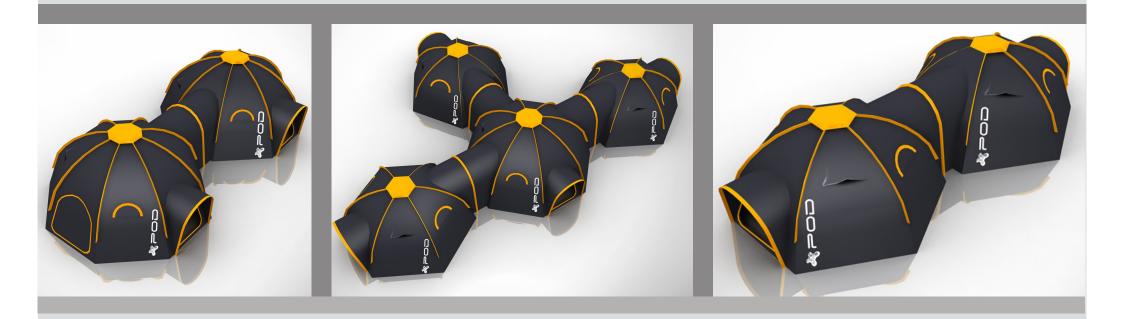

Totally innovative and created to transform the traditional camping experience, POD is a range of beautifully original tents that are built to be connected together. A social camping experience, users can POD their space with interconnecting tents to build a bespoke accommodation layout on the fly.

By reimagining the concept of form and function, POD has solved a number of common issues with the traditional tent. Perfect for those who want to express their individuality, the POD is the antithesis of standard tents with the two sizes, POD Maxi and POD Mini can be connected in a multitude of ways. There are no complicated set up instructions to wrestle with making pitching quick and easy and inhabitants do not need to crouch and stoop. Designed to be enjoyed, the POD Maxi and POD Mini unite seamlessly to give endless community opportunities.