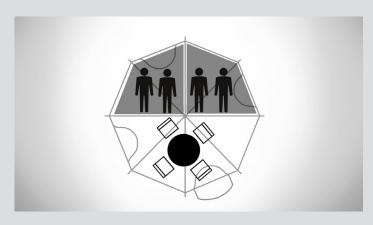

#### **TECHNICAL SPECIFICATIONS:**

- Material: 210T Ripstop Polyester PU coating,
   Hydrostatic Head rating 6000mm, Flammability tested to ISO6941 & CPAI-84, Silver coated, Taped seams
- Tested to BS EN ISO5912:2011 quality standards
- 8 x 12.7mm Fibre Glass poles, 1 x Steel Pole unique 8 fingered attachment
- Floor material 160G/sqm PE, PVC Windows, side wall ventilation
- 24 x 6mm x 23cm steel tent pegs
- Weight 23.5 kgs
- Packed Dimensions -83x43x43cm
- Sleeps 8 people (without inner Pods)
- Sleeps 4 with inner cells as 2 x 2 people

Inserting this Sleeping cell reduces sleeping capacity to 4 people but leaves 50% of the POD Maxi space available.