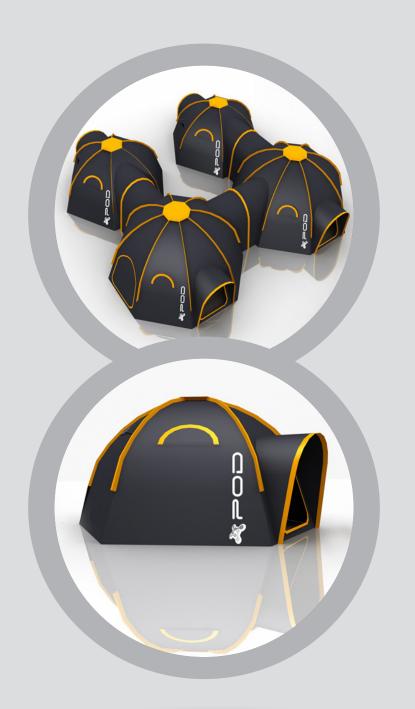

# Modular Camping Experience

Pod the world's first modular camping experience exclusively designed and engineered in the UK, as British as a Sunday Roast. The POD adds a fun new twist to the iconic summer staple, with two sizes to choose from, a refreshingly simple build process and pocket friendly pricing.

Totally innovative and created to transform the traditional camping experience, POD is a range of beautifully original tents that are built to be connected together. A social camping experience, users can POD their space with interconnecting tents to build a bespoke accommodation layout on the fly.

By reimagining the concept of form and function, POD has solved a number of common issues with the traditional tent. Perfect for those who want to express their individuality, the POD is the antithesis of standard tents with the two sizes, POD Maxi and POD Mini can be connected in a multitude of ways. There are no complicated set up instructions to wrestle with making pitching quick and easy and inhabitants do not need to crouch and stoop. Designed to be enjoyed, the POD Maxi and POD Mini unite seamlessly to give endless community opportunities.