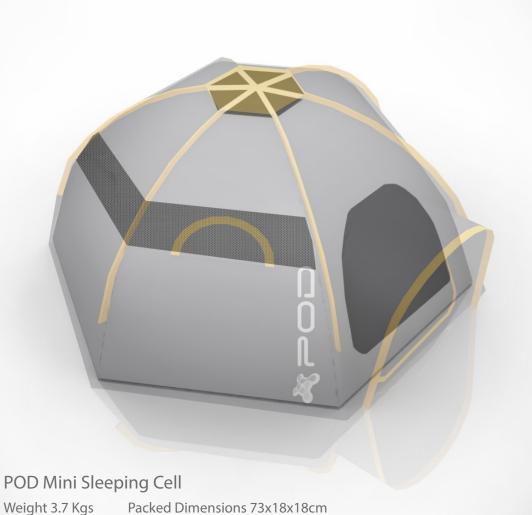

### POD Maxi Sleeping Cell

Weight: 3.7kg Installed dimensions 230x230x200 cm Packed dimensions 73x18x18 cm

The POD Maxi inner sleeping cell hangs inside the POD Maxi tent via a simple toggle & loop system, The cell is made from breathable Polyester & gives you enhanced sleeping privacy.

Inserting this Sleeping cell reduces sleeping capacity to 4 people but leaves 50% of the POD Maxi space available.