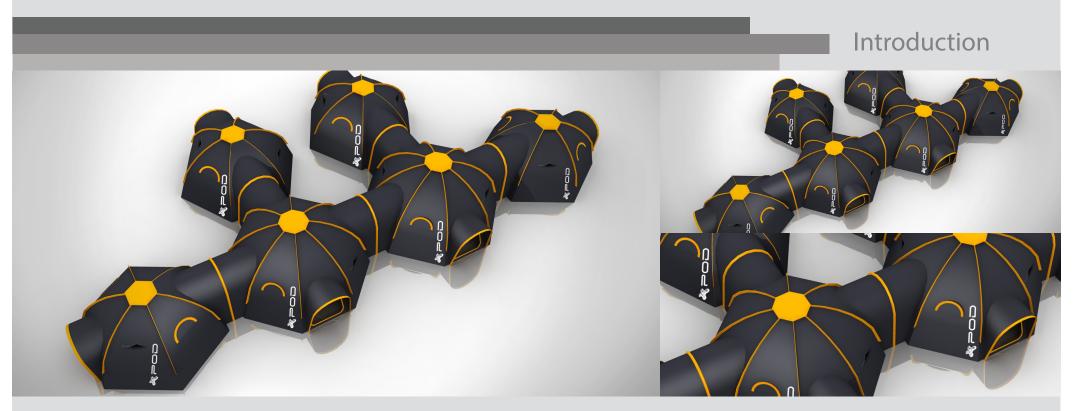

### Introduction

Totally innovative and created to transform the traditional camping experience, POD is a range of beautifully original tents that are built to be connected together. A social camping experience, users can POD their space with interconnecting tents to build a bespoke accommodation layout on the fly.

By reimagining the concept of form and function, POD has solved a number of common issues with the traditional tent. Perfect for those who want to express their individuality, the POD is the antithesis of standard tents with the two sizes, POD Maxi and POD Mini can be connected in a multitude of ways. There are no complicated set up instructions to wrestle with making pitching quick and easy and inhabitants do not need to crouch and stoop. Designed to be enjoyed, the POD Maxi and POD Mini unite seamlessly to give endless community opportunities.