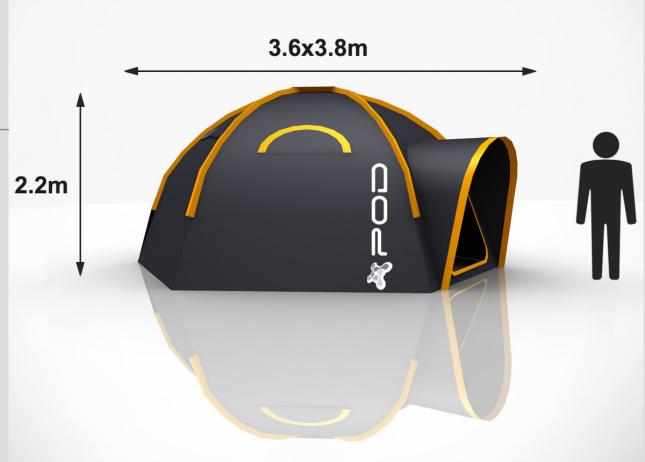

### **POD Maxi**

#### **TECHNICAL SPECIFICATIONS:**

- Material: 210T Ripstop Polyester PU coating,
   Hydrostatic Head rating 6000mm, Flammability tested to ISO6941 & CPAI-84, Silver coated, Taped seams
- Tested to BS EN ISO5912:2011 quality standards
- 8 x 12.7mm Fibre Glass poles, 1 x Steel Pole unique 8 fingered attachment
- Floor material 160G/sqm PE, PVC Windows, side wall ventilation
- 24 x 6mm x 23cm steel tent pegs
- Weight 23.5 kgs
- Packed Dimensions -83x43x43cm
- Sleeps 8 people (without inner Pods)
- Sleeps 4 with inner cells as 2 x 2 people