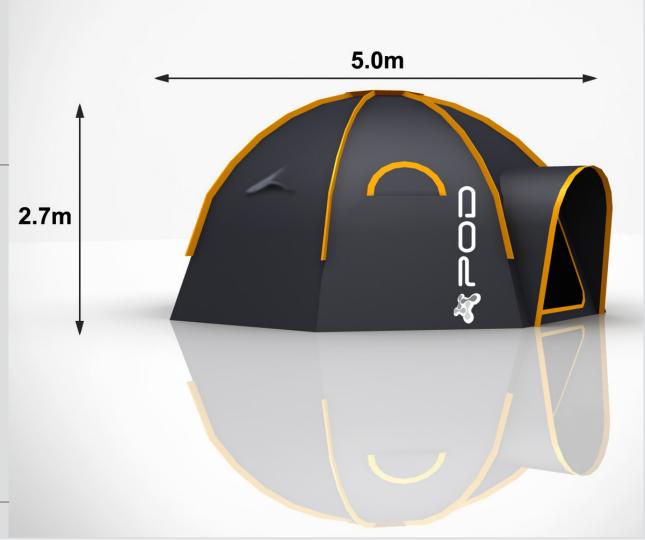

### **POD Maxi**

#### **TECHNICAL SPECIFICATIONS:**

- Material: 210T Ripstop Polyester PU coating,
   Hydrostatic Head rating 6000mm, Flammability tested to ISO6941 & CPAI-84, Silver coated, Taped seams
- Tested to BS EN ISO5912:2011 quality standards
- 8 x 12.7mm Fibre Glass poles, 1 x Steel Pole unique 8 fingered attachment
- Floor material 160G/sqm PE, PVC Windows, side wall ventilation
- 24 x 6mm x 23cm steel tent pegs
- Weight 23.5 kgs
- Packed Dimensions -83x43x43cm
- Sleeps 8 people (without inner Pods)
- Sleeps 4 with inner cells as 2 x 2 people